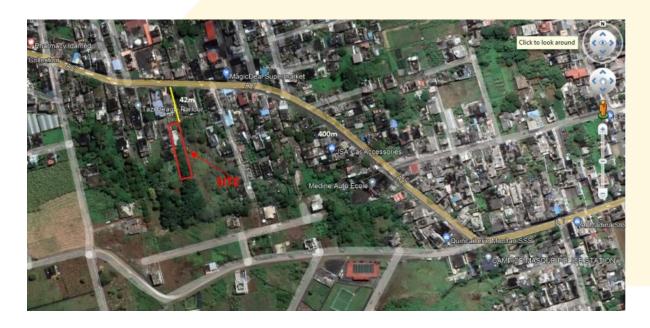

REF: 8 – Property of 1,071.26m<sup>2</sup> of residential and building situate at Quatre Bornes

<u>Property Description</u>

| Туре        | Physical   | Land Extend            | Building | Nature of | GPS          |
|-------------|------------|------------------------|----------|-----------|--------------|
|             | Status     |                        | Area     | Interest  | Coordinates  |
| Residential | 2 Storeyed | 1,071.26m <sup>2</sup> | 400m²    | Freehold  | [-20.259481, |
|             | (G+1)      |                        | (GEA)    |           | 57.474107]   |