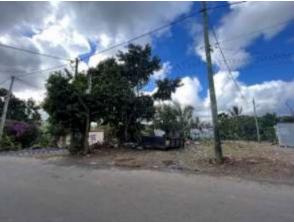

REF: 5 – Property of 734m<sup>2</sup> of residential land situated at St Hubert

| Туре        | Physical  | Land   | Building | Nature of | GPS                             |
|-------------|-----------|--------|----------|-----------|---------------------------------|
|             | Status    | Extend | Area     | Interest  | Coordinates                     |
| Residential | Bare Land | 734m²  | -        | Freehold  | [-20.368169 <i>,</i> 57.646000] |