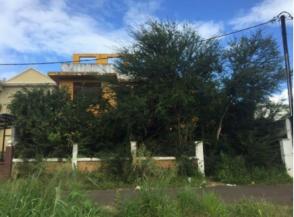

REF: 8 – Property of 1,071.26m<sup>2</sup> of residential and building situate at Quatre Bornes

<u>Property Description</u>

| Туре        | Physical   | Land Extend            | Building | Nature of | GPS          |
|-------------|------------|------------------------|----------|-----------|--------------|
|             | Status     |                        | Area     | Interest  | Coordinates  |
| Residential | 2 Storeyed | 1,071.26m <sup>2</sup> | 400m²    | Freehold  | [-20.259481, |
|             | (G+1)      |                        | (GEA)    |           | 57.474107]   |