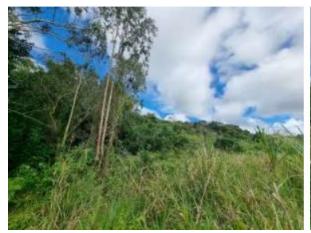

REF: 2 – Property of 12,127m<sup>2</sup> of agricultural land situated at Clemencia

| Туре        | Physical  | Land                 | Building | Nature of | GPS          |
|-------------|-----------|----------------------|----------|-----------|--------------|
|             | Status    | Extend               | Area     | Interest  | Coordinates  |
| Agriculture | Bare Land | 12,127m <sup>2</sup> | -        | Freehold  | [-20.266527, |
|             |           |                      |          |           | 57.717966]   |