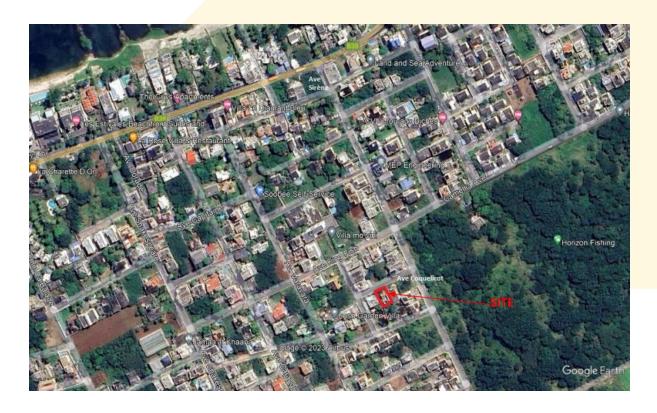

REF: 8 – Property of 1,071.26m<sup>2</sup> of residential and building situate at Quatre Bornes

<u>Property Description</u>

| Туре        | Physical   | Land Extend            | Building | Nature of | GPS          |
|-------------|------------|------------------------|----------|-----------|--------------|
|             | Status     |                        | Area     | Interest  | Coordinates  |
| Residential | 2 Storeyed | 1,071.26m <sup>2</sup> | 400m²    | Freehold  | [-20.259481, |
|             | (G+1)      |                        | (GEA)    |           | 57.474107]   |