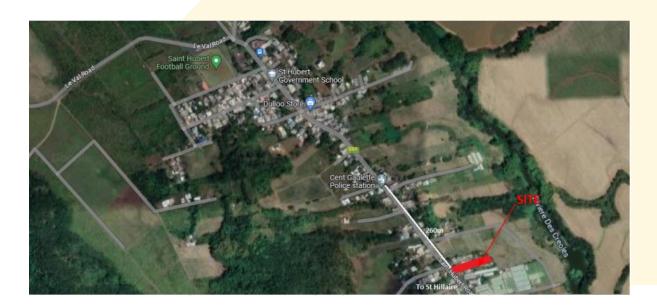

REF: 5 – Property of 734m<sup>2</sup> of residential land situated at St Hubert

| Туре        | Physical  | Land   | Building | Nature of | GPS                             |
|-------------|-----------|--------|----------|-----------|---------------------------------|
|             | Status    | Extend | Area     | Interest  | Coordinates                     |
| Residential | Bare Land | 734m²  | -        | Freehold  | [-20.368169 <i>,</i> 57.646000] |