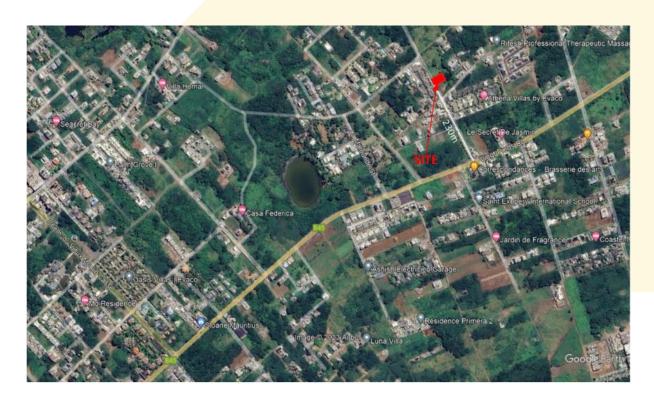

REF: 8 – Property of 1,071.26m<sup>2</sup> of residential and building situate at Quatre Bornes

<u>Property Description</u>

| Туре        | Physical   | Land Extend            | Building | Nature of | GPS          |
|-------------|------------|------------------------|----------|-----------|--------------|
|             | Status     |                        | Area     | Interest  | Coordinates  |
| Residential | 2 Storeyed | 1,071.26m <sup>2</sup> | 400m²    | Freehold  | [-20.259481, |
|             | (G+1)      |                        | (GEA)    |           | 57.474107]   |