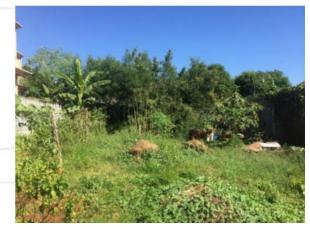

REF: 5 – Property of 734m<sup>2</sup> of residential land situated at St Hubert

| Туре        | Physical  | Land   | Building | Nature of | GPS                             |
|-------------|-----------|--------|----------|-----------|---------------------------------|
|             | Status    | Extend | Area     | Interest  | Coordinates                     |
| Residential | Bare Land | 734m²  | -        | Freehold  | [-20.368169 <i>,</i> 57.646000] |