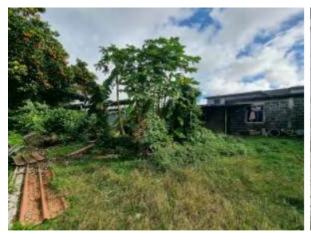

REF: 4 – Property of 300m<sup>2</sup> of land and building situated at Pointe aux Biches

<u>Property Description</u>

| Туре        | Physical            | Land   | Building    | Nature of | GPS                        |
|-------------|---------------------|--------|-------------|-----------|----------------------------|
|             | Status              | Extend | Area        | Interest  | Coordinates                |
| Residential | 2 Storeyed<br>(G+1) | 300m²  | 275m² (GEA) | Freehold  | [-20.047105,<br>57.536990] |