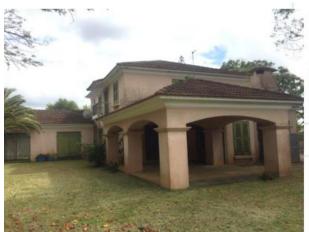

REF: 8 – Property of 1,071.26m<sup>2</sup> of residential and building situate at Quatre Bornes

<u>Property Description</u>

| Туре        | Physical   | Land Extend            | Building | Nature of | GPS          |
|-------------|------------|------------------------|----------|-----------|--------------|
|             | Status     |                        | Area     | Interest  | Coordinates  |
| Residential | 2 Storeyed | 1,071.26m <sup>2</sup> | 400m²    | Freehold  | [-20.259481, |
|             | (G+1)      |                        | (GEA)    |           | 57.474107]   |