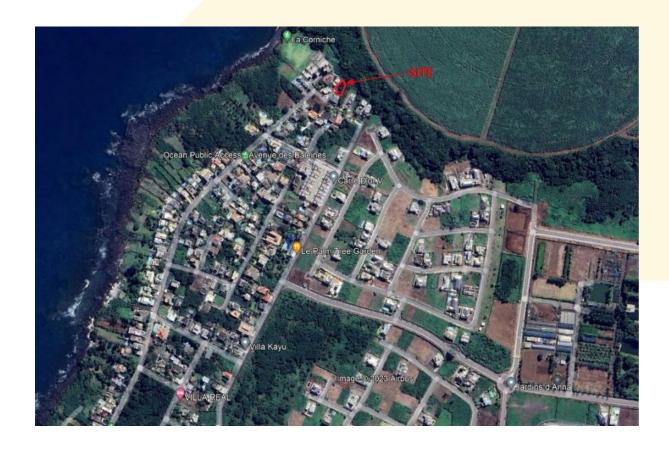

REF: 6 - Property of 519m<sup>2</sup> of residential land situated at La Salette

| Туре        | Physical<br>Status | Land<br>Extend | Building<br>Area | Nature of Interest | GPS<br>Coordinates         |
|-------------|--------------------|----------------|------------------|--------------------|----------------------------|
| Residential | Bare Land          | 519m²          | -                | Freehold           | [-20.001178,<br>57.605071] |