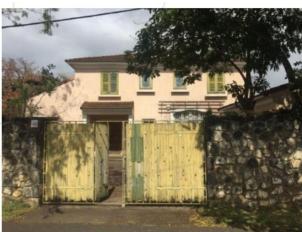

REF: 4 – Property of 300m<sup>2</sup> of land and building situated at Pointe aux Biches

<u>Property Description</u>

| Туре        | Physical            | Land   | Building    | Nature of | GPS                        |
|-------------|---------------------|--------|-------------|-----------|----------------------------|
|             | Status              | Extend | Area        | Interest  | Coordinates                |
| Residential | 2 Storeyed<br>(G+1) | 300m²  | 275m² (GEA) | Freehold  | [-20.047105,<br>57.536990] |