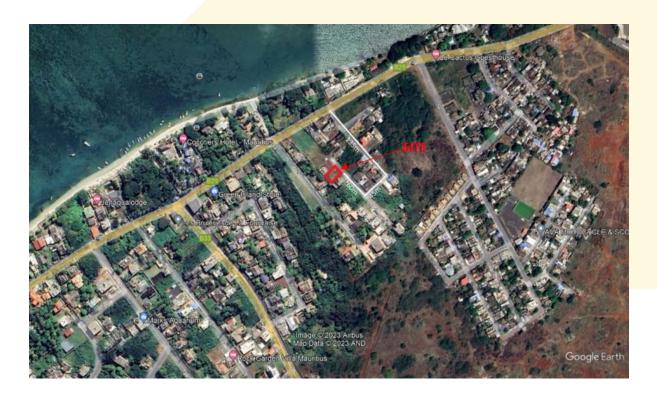

REF: 5 – Property of 734m<sup>2</sup> of residential land situated at St Hubert

| Туре        | Physical  | Land   | Building | Nature of | GPS                             |
|-------------|-----------|--------|----------|-----------|---------------------------------|
|             | Status    | Extend | Area     | Interest  | Coordinates                     |
| Residential | Bare Land | 734m²  | -        | Freehold  | [-20.368169 <i>,</i> 57.646000] |