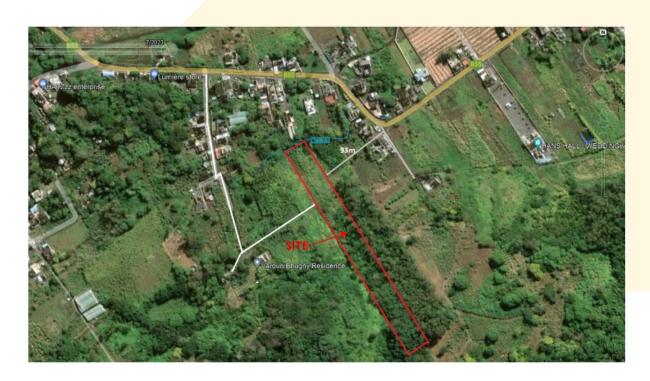

REF: 5 – Property of 734m<sup>2</sup> of residential land situated at St Hubert

| Туре        | Physical  | Land   | Building | Nature of | GPS                             |
|-------------|-----------|--------|----------|-----------|---------------------------------|
|             | Status    | Extend | Area     | Interest  | Coordinates                     |
| Residential | Bare Land | 734m²  | -        | Freehold  | [-20.368169 <i>,</i> 57.646000] |