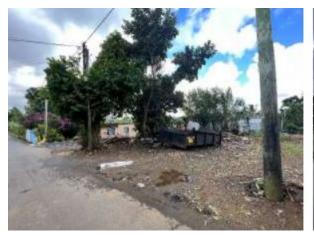

REF: 5 – Property of 734m<sup>2</sup> of residential land situated at St Hubert

| Туре        | Physical  | Land   | Building | Nature of | GPS                             |
|-------------|-----------|--------|----------|-----------|---------------------------------|
|             | Status    | Extend | Area     | Interest  | Coordinates                     |
| Residential | Bare Land | 734m²  | -        | Freehold  | [-20.368169 <i>,</i> 57.646000] |