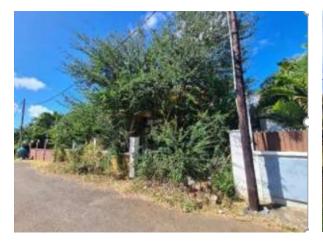

REF: 8 – Property of 1,071.26m<sup>2</sup> of residential and building situate at Quatre Bornes

<u>Property Description</u>

| Туре        | Physical   | Land Extend            | Building | Nature of | GPS          |
|-------------|------------|------------------------|----------|-----------|--------------|
|             | Status     |                        | Area     | Interest  | Coordinates  |
| Residential | 2 Storeyed | 1,071.26m <sup>2</sup> | 400m²    | Freehold  | [-20.259481, |
|             | (G+1)      |                        | (GEA)    |           | 57.474107]   |