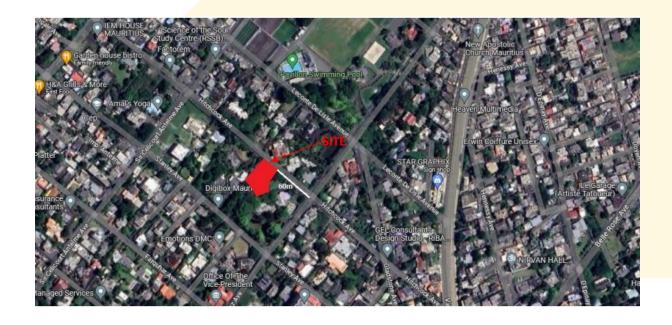

REF: 5 – Property of 734m<sup>2</sup> of residential land situated at St Hubert

| Туре        | Physical  | Land   | Building | Nature of | GPS                             |
|-------------|-----------|--------|----------|-----------|---------------------------------|
|             | Status    | Extend | Area     | Interest  | Coordinates                     |
| Residential | Bare Land | 734m²  | -        | Freehold  | [-20.368169 <i>,</i> 57.646000] |